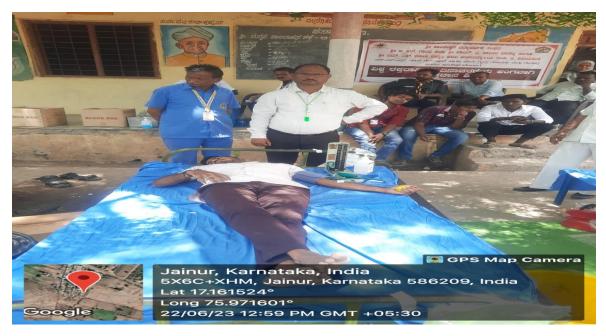

#### LETTER OF APPRECIATION

On behalf of Blood Centre of BLDE (DEEMED TO BE UNIVERSITY) Shri B.M.Patil Medical College Hospital & Research Centre Vijayapura, we would like to convey our deep appreciation for the kindness shown by Shri Shanteshwar vidya vardhak society Indi Dist:-Vijayapura by Conducting Voluntary Blood Donation Camp on 22/06/2023.

We also thank all 20 volunteers who had the generosity to donate blood to our Blood Centre. It is pertinent to note that blood donation can save or improve the lives of patients which mean that these donors have helped 20Patients. We are once again thankful to the Principal, NSS officer, organizers, coordinators, and Voluntary donors who donated blood. We express our sincere gratitude and appreciation for extending your kind support in organizing the Blood Donation Camp.