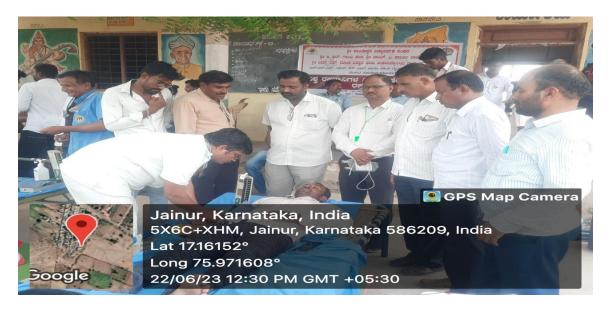

### **BLOOD DONATE CAMP**

Shri Shanteshwar Vidyavardhak Sangha's

SHRI GULABACHAND RAVAJI GANDHI ARTS,

SHRI YASHAVANTARAY ANNARAY PATIL COMMERCE AND

SHRI MANIKCHAND PHULACHAND DOSHI SCIENCE DEGREE COLLEGE, INDI-586209. DIST: VIJAYAPUR. (KARNATAKA)

Phone: 08359-225118

Affiliated to Rani Channamma University, Belagavi. Re-Accredited by NAAC with 'B' Grade In 3rd Cycle.

Gmail: pplgrgindi@gmail.com Web: www.grgyapmfdc.org

Ref: Date: