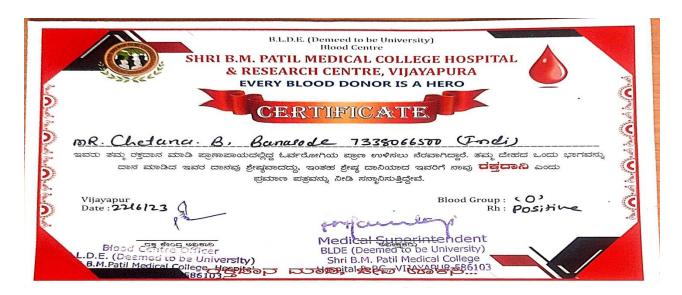

We also thank all 20 volunteers who had the generosity to donate blood to our Blood Centre. It is pertinent to note that blood donation can save or improve the lives of patients which mean that these donors have helped 20Patients. We are once again thankful to the Principal, NSS officer, organizers, coordinators, and Voluntary donors who donated blood. We express our sincere gratitude and appreciation for extending your kind support in organizing the Blood Donation Camp.

We hope for a sustained co-operation from your support in future.

"BEST SOCIAL SERVICE AWARD"

Date: - 22/06/2023

Place: - Vijayapura

Blood Centre Officer
B.L.D.E. (Deemed to be University)
Sirf B.M.Patil Medical College, Hospital
& R.C., Vijayapur-586103.