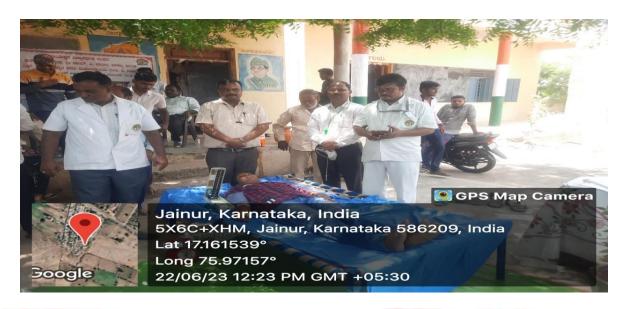

### **BLOOD DONATE CAMP**

Shri Shanteshwar Vidyavardhak Sangha.
Shri Shanteshwar Vidyavardhak Sangha.
Shri Gulabachand Ravali Gandhi Arts.
Shiri Gulabachand Ravali Gandhi Arts.
Shiri Manikachand Phulachand Doshi
Science Dogree College.