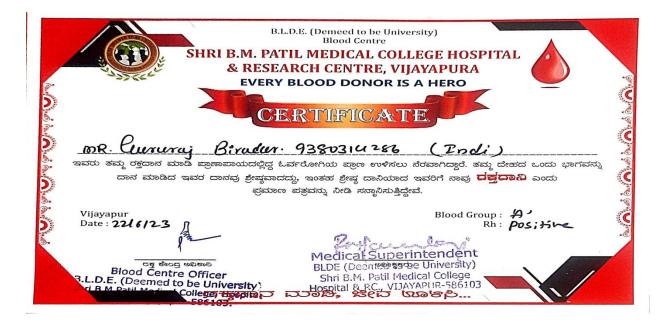

We also thank all 20 volunteers who had the generosity to donate blood to our Blood Centre. It is pertinent to note that blood donation can save or improve the lives of patients which mean that these donors have helped 20Patients. We are once again thankful to the Principal, NSS officer, organizers, coordinators, and Voluntary donors who donated blood. We express our sincere gratitude and appreciation for extending your kind support in organizing the Blood Donation Camp.

We hope for a sustained co-operation from your support in future.

"BEST SOCIAL SERVICE AWARD"

Date: - 22/06/2023

Place: - Vijayapura

Blood Centre Officer
B.L.D.E. (Deemed to be University)
Sirf B.M.Patil Medical College, Hospital
& R.C., Vijayapur-586103.