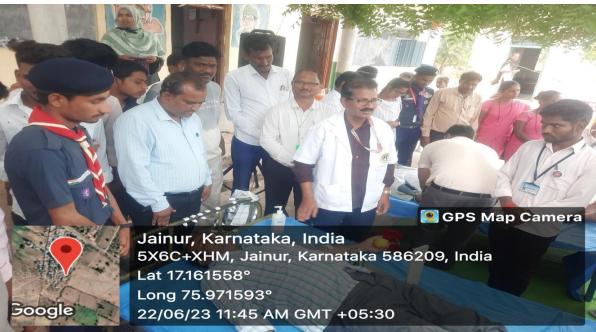

### **BLOOD DONATE CAMP**

Shri Shanteshwar Vidyavardhak Sangha's

SHRI GULABACHAND RAVAJI GANDHI ARTS,

SHRI YASHAVANTARAY ANNARAY PATIL COMMERCE AND

SHRI MANIKCHAND PHULACHAND DOSHI SCIENCE DEGREE COLLEGE, INDI-586209. DIST: VIJAYAPUR. (KARNATAKA)

Phone: 08359-225118

Affiliated to Rani Channamma University, Belagavi. Re-Accredited by NAAC with 'B' Grade In 3rd Cycle.

Gmail: pplgrgindi@gmail.com Web: www.grgyapmfdc.org

Ref: Date: