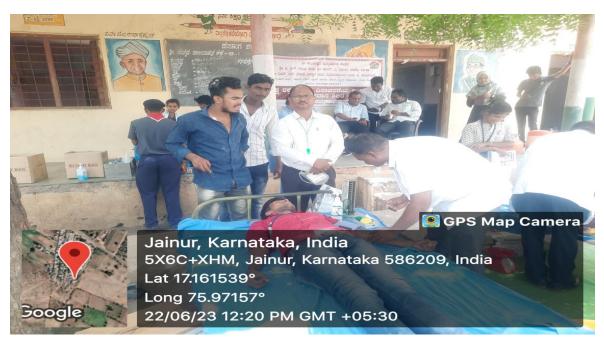

Donate Blod, Save Life

Shri Shanteshwar Vidyavardhak Sangha.
Shri Shanteshwar Vidyavardhak Sangha.
Shri Gulabachand Ravall Gandhi Arts.
Shri Gulabachand Ravall Gandhi Arts.
Shri Manikachand Phulashand Doshi
Science Dogree College.
During John